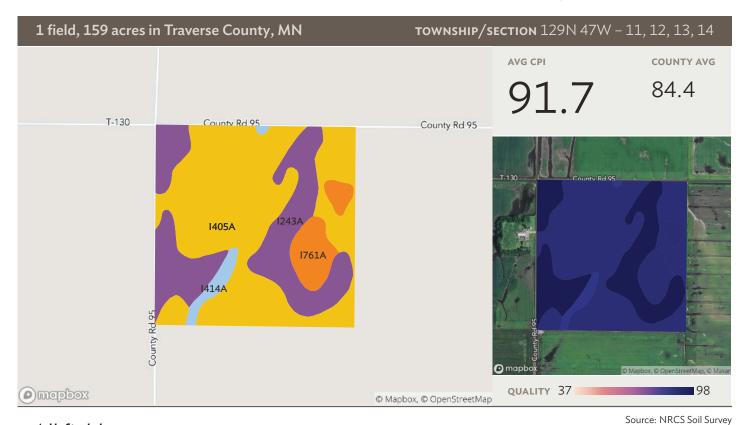

Annual Contract Payment on the 40 Acres is \$8,471 / Annual Contract Payment on the 60.50 Acres is \$15,411

CRP contracts to be assumed by the buyer

AcreValue

Fields | Soil Survey January 5, 2021

# All fields

159 ac

|             | OIL  | SOIL DESCRIPTION                                | ACRES PER | CENTAGE OF | SOIL  | CPI  |
|-------------|------|-------------------------------------------------|-----------|------------|-------|------|
|             | CODE |                                                 |           | FIELD      | CLASS |      |
| <b>=</b> [4 | 405A | Antler clay loam, 0 to 2 percent slopes         | 93.55     | 58.7%      | 2     | 89.0 |
| <b>=</b> 1; | 243A | Doran clay loam, 0 to 2 percent slopes          | 49.36     | 30.9%      | 2     | 98.0 |
| <b>=</b> 17 | 761A | Vallers clay loam, 0 to 1 percent slopes        | 12.14     | 7.6%       | 2     | 90.0 |
| <b>I</b>    | 414A | Mustinka silty clay loam, 0 to 1 percent slopes | 4.45      | 2.8%       | 2     | 85.0 |
|             |      |                                                 | 159.50    |            |       | 91.7 |