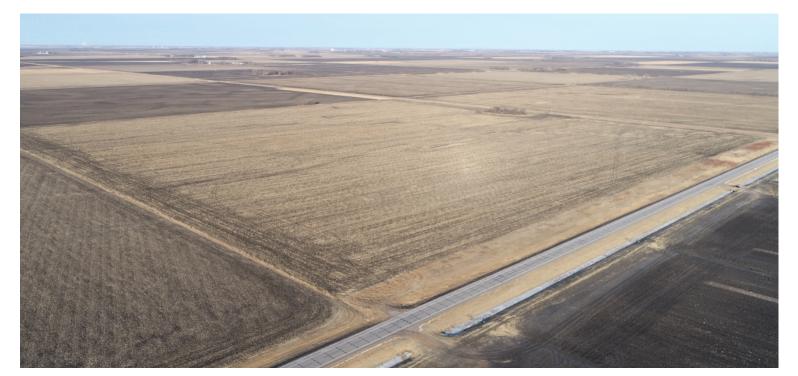

## Tract 1 - 160± Acres

Location: From Wheaton, MN, 13.1 miles north on Highway 75, 2 miles west on County Road 95, land on south side of the road.

Taylor Township / PID #: 12-0158000 / Description: Sect-13 Twp-129 Range-47 / 2020 Taxes: \$3,916 / CRP Contracts in place until 2026

Annual Contract Payment on the 40 Acres is \$8,471 / Annual Contract Payment on the 60.50 Acres is \$15,411

CRP contracts to be assumed by the buyer

AcreValue

Fields | Soil Survey January 5, 2021