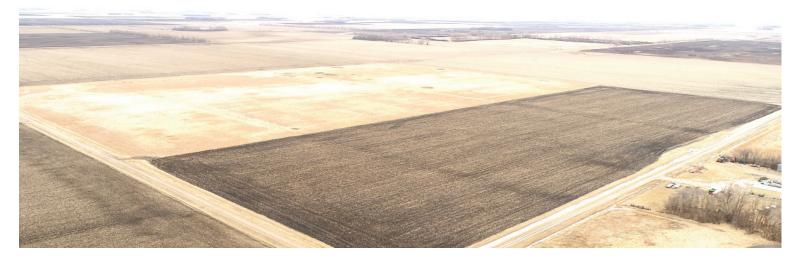

## Tract 1 - 160± Acres

Location: From Wheaton, MN, 13.1 miles north on Highway 75, 2 miles west on County Road 95, land on south side of the road.

Taylor Township / PID #: 12-0158000 / Description: Sect-13 Twp-129 Range-47 / 2020 Taxes: \$3,916 / CRP Contracts in place until 2026

Annual Contract Payment on the 40 Acres is \$8,471 / Annual Contract Payment on the 60.50 Acres is \$15,411

CRP contracts to be assumed by the buyer

AcreValue

Fields | Soil Survey January 5, 2021