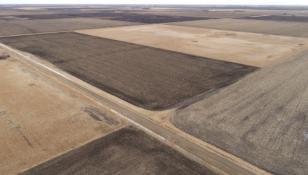

## Tract 1 - 160± Acres

Location: From Wheaton, MN, 13.1 miles north on Highway 75, 2 miles west on County Road 95, land on south side of the road.

Taylor Township / PID #: 12-0158000 / Description: Sect-13 Twp-129 Range-47 / 2020 Taxes: \$3,916 / CRP Contracts in place until 2026