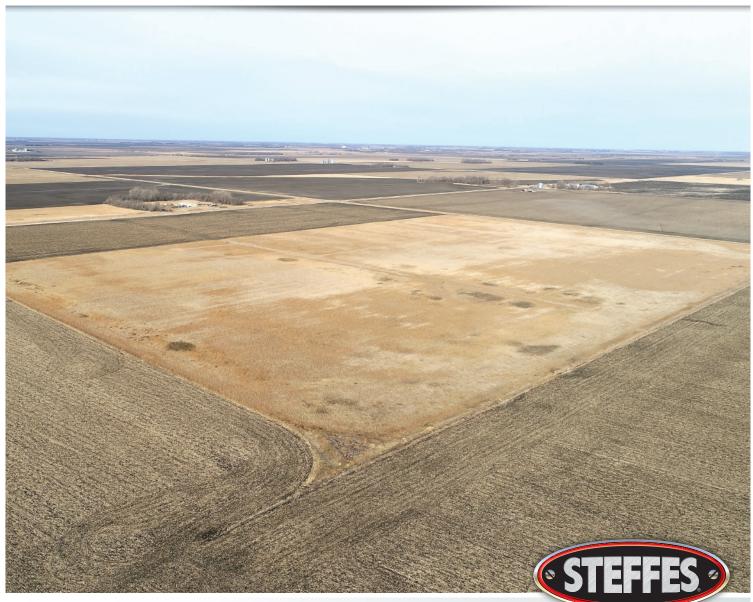

## Tract 1 - 160± Acres

Location: From Wheaton, MN, 13.1 miles north on Highway 75, 2 miles west on County Road 95, land on south side of the road.

Taylor Township / PID #: 12-0158000 / Description: Sect-13 Twp-129 Range-47 / 2020 Taxes: \$3,916 / CRP Contracts in place until 2026

Annual Contract Payment on the 40 Acres is \$8,471 / Annual Contract Payment on the 60.50 Acres is \$15,411

CRP contracts to be assumed by the buyer

AcreValue

Fields | Soil Survey January 5, 2021