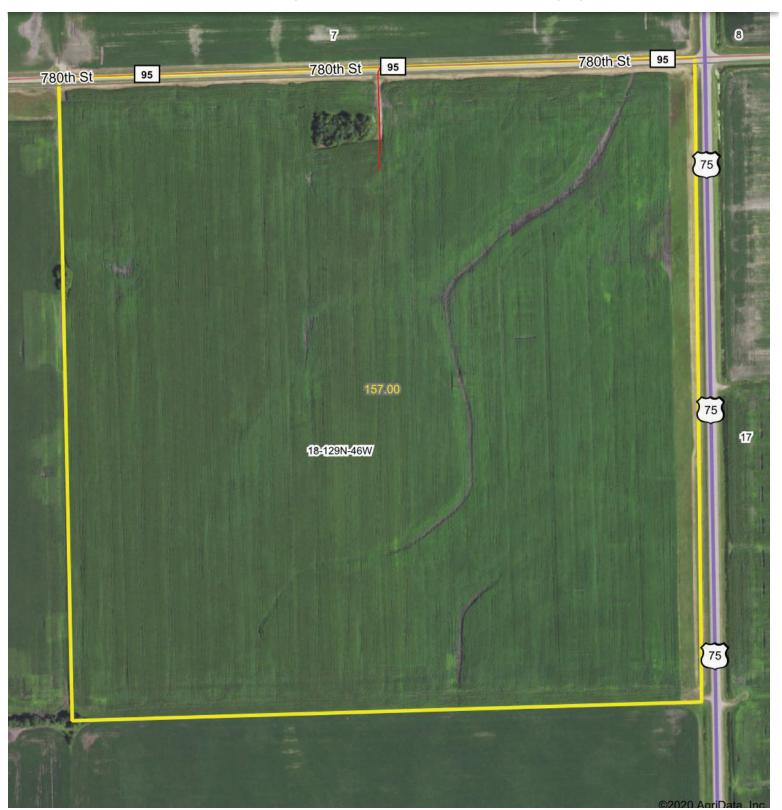

## Tract 1 - 160± Acres

Location: From Wheaton, MN, 13.1 miles north on Highway 75, 2 miles west on County Road 95, land on south side of the road.

Taylor Township / PID #: 12-0158000 / Description: Sect-13 Twp-129 Range-47 / 2020 Taxes: \$3,916 / CRP Contracts in place until 2026

Annual Contract Payment on the 40 Acres is \$8,471 / Annual Contract Payment on the 60.50 Acres is \$15,411

CRP contracts to be assumed by the buyer

AcreValue

Fields | Soil Survey January 5, 2021