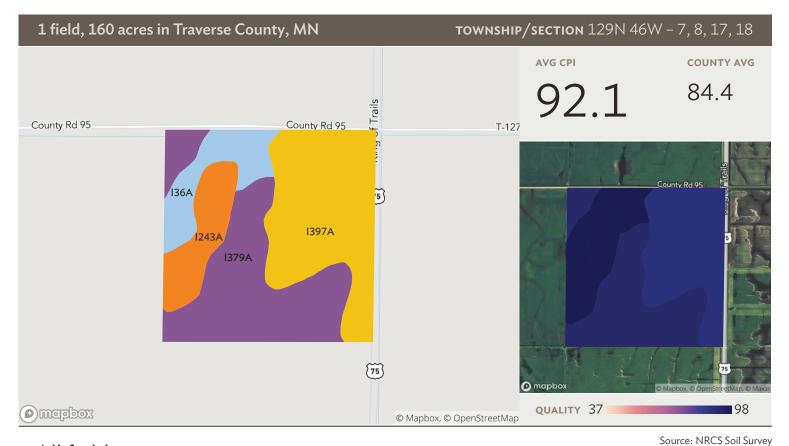

# All fields

159 ac

|             | OIL  | SOIL DESCRIPTION                                | ACRES PER | CENTAGE OF | SOIL  | CPI  |
|-------------|------|-------------------------------------------------|-----------|------------|-------|------|
|             | CODE |                                                 |           | FIELD      | CLASS |      |
| <b>=</b> [4 | 405A | Antler clay loam, 0 to 2 percent slopes         | 93.55     | 58.7%      | 2     | 89.0 |
| <b>=</b> 1; | 243A | Doran clay loam, 0 to 2 percent slopes          | 49.36     | 30.9%      | 2     | 98.0 |
| <b>=</b> 17 | 761A | Vallers clay loam, 0 to 1 percent slopes        | 12.14     | 7.6%       | 2     | 90.0 |
| <b>I</b>    | 414A | Mustinka silty clay loam, 0 to 1 percent slopes | 4.45      | 2.8%       | 2     | 85.0 |
|             |      |                                                 | 159.50    |            |       | 91.7 |