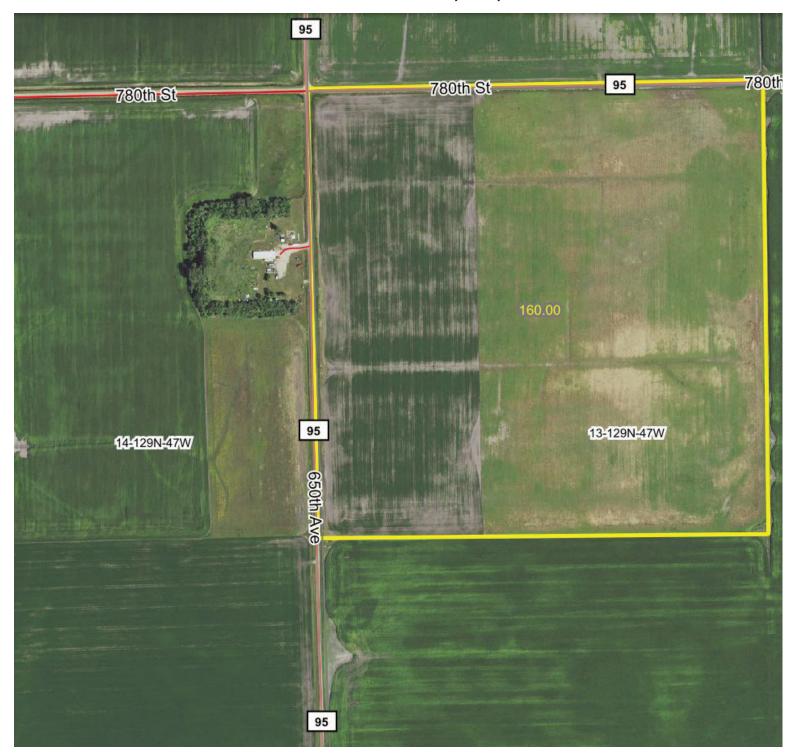

## Tract 1 - 160± Acres

Location: From Wheaton, MN, 13.1 miles north on Highway 75, 2 miles west on County Road 95, land on south side of the road.

Taylor Township / PID #: 12-0158000 / Description: Sect-13 Twp-129 Range-47 / 2020 Taxes: \$3,916 / CRP Contracts in place until 2026